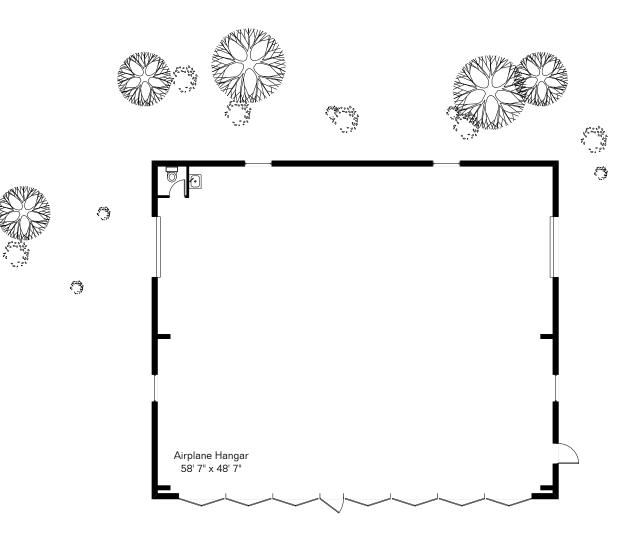

## 13851 N Kachina Dr

Living Area Main 6,777 Sq Ft Guest House 913 Sq Ft Workshop 721 Sq Ft Total Living Area 8,411 Sq Ft Main Garage 774 Sq Ft Guest Garage 746 Sq Ft Airplane Hangar 3,045 Sq Ft

Site Visit February 2007 <sup>0</sup> <u>ft.</u> <u>6</u> <u>ft.</u> 10 <u>ft.</u> <u>20</u> <u>ft.</u> <u>6</u> <u>(</u>