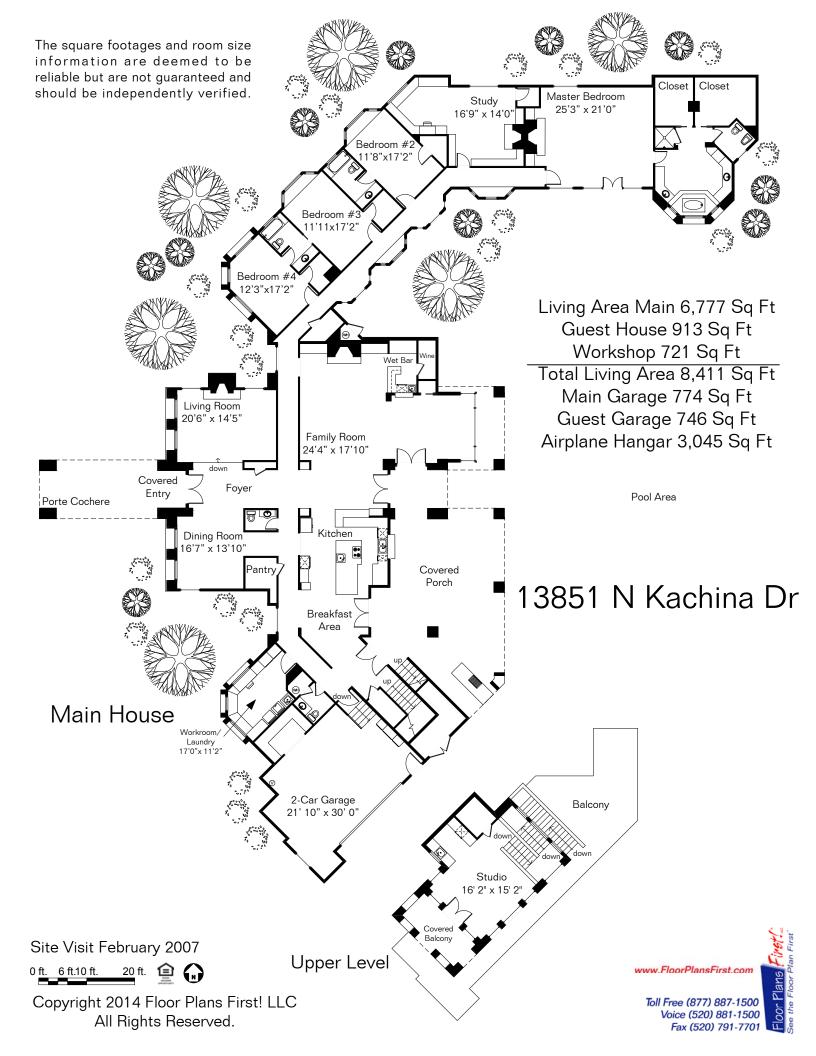

Site Visit February 2007

Copyright 2014 Floor Plans First! LLC All Rights Reserved.

The square footages and room size information are deemed to be reliable but are not guaranteed and should be independently verified.

## 13851 N Kachina Dr

Living Area Main 6,777 Sq Ft Guest House 913 Sq Ft Workshop 721 Sq Ft Total Living Area 8,411 Sq Ft Main Garage 774 Sq Ft Guest Garage 746 Sq Ft Airplane Hangar 3,045 Sq Ft

Site Visit February 2007 <sup>0</sup> <u>ft.</u> <u>6</u> <u>ft.</u> 10 <u>ft.</u> <u>20</u> <u>ft.</u> <u>6</u> <u>(</u>

Copyright 2014 Floor Plans First! LLC All Rights Reserved. www.FloorPlansFirst.com

Toll Free (877) 887-1500 Voice (520) 881-1500 Fax (520) 791-7701