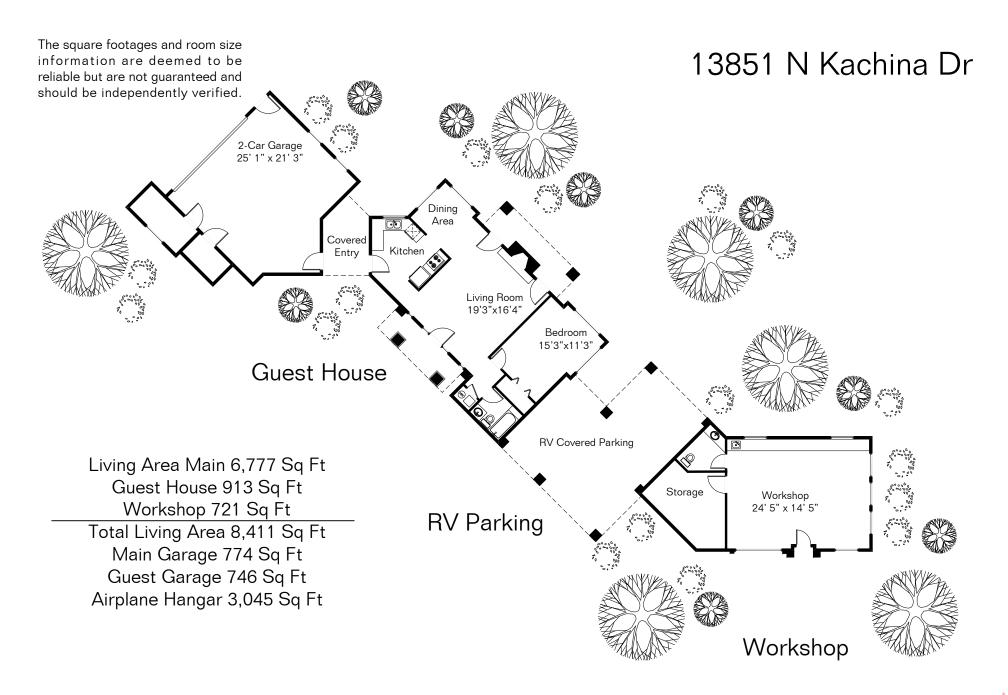

## 13851 N Kachina Dr

Living Area Main 6,777 Sq Ft Guest House 913 Sq Ft Workshop 721 Sq Ft Total Living Area 8,411 Sq Ft Main Garage 774 Sq Ft Guest Garage 746 Sq Ft Airplane Hangar 3,045 Sq Ft

Site Visit February 2007 <sup>0</sup> <u>ft.</u> <u>6</u> <u>ft.</u> 10 <u>ft.</u> <u>20</u> <u>ft.</u> <u>6</u> <u>(</u>